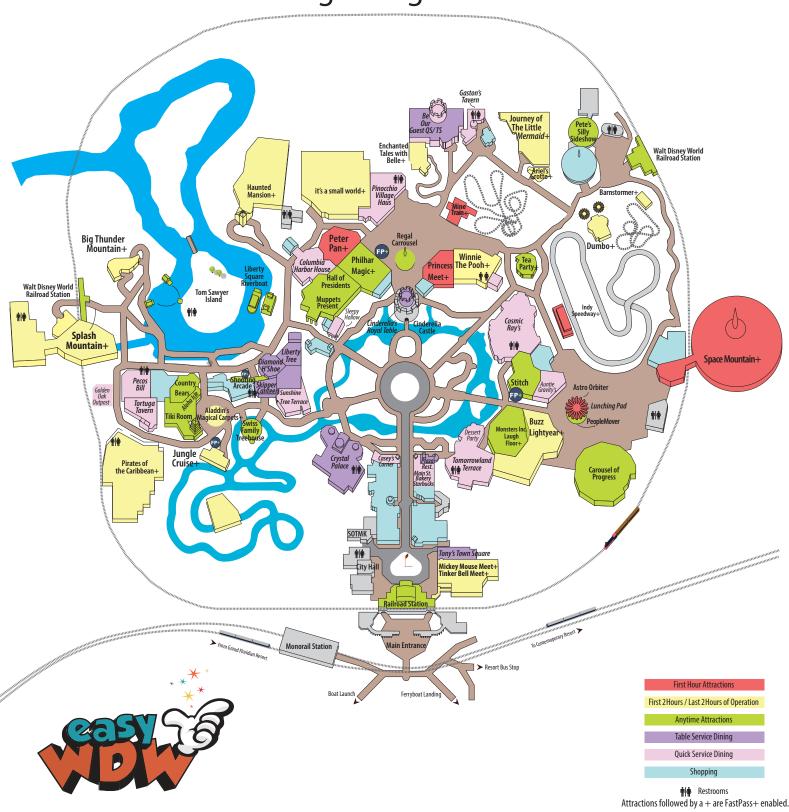

# Magic Kingdom

General Touring Philosophy: With 60+ attractions, Magic Kingdom is best toured over two or more days. The best plans compartmentalize the park by visiting two or three Lands each day. Visit the character and attraction priorities in one Land before moving on to the next. Have lunch and then head back to the same Lands visiting the "anytime attractions." This minimizes both waiting and walking. One-day touring will require more walking. You can still accomplish a lot by touring intelligently, but some attractions will need to be skipped.

## FastPass+ Kiosks:

- 1. Adventureland: Jungle Cruise's old FASTPASS machines to the left of the entrance
- 2. Adventureland: Breezeway to the right of Diamond Horseshoe across from Swiss Treehouse
- 3. Fantasyland: To the right of Mickey's PhilharMagic
- 4. Tomorrowland: To the left of the Stitch's Great Escape entrance