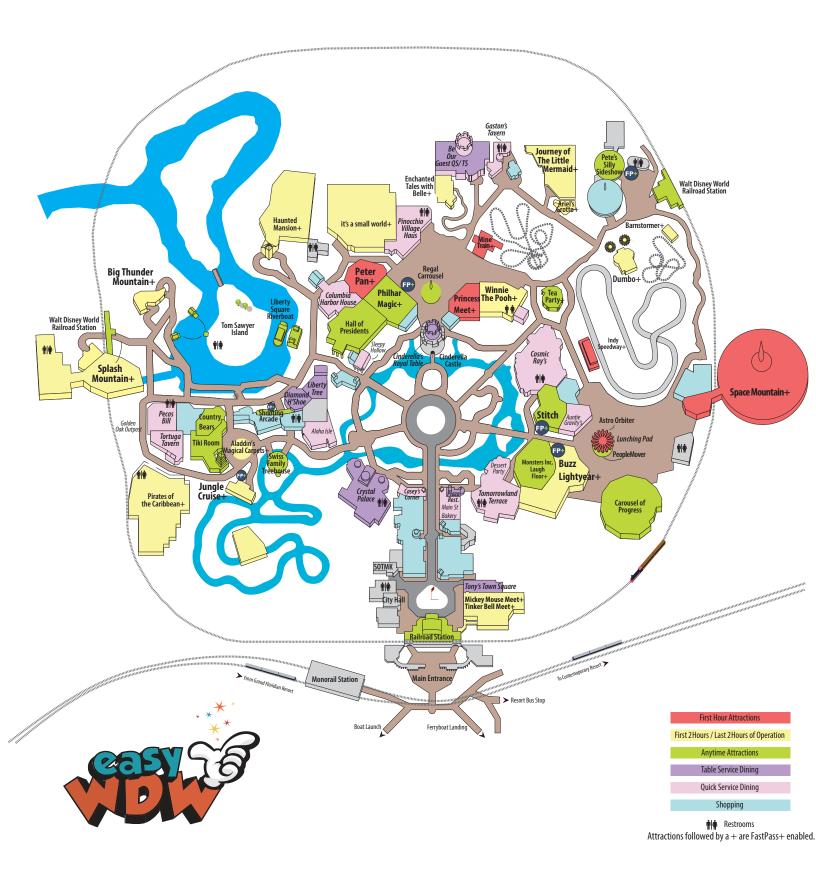

#### **Magic Kingdom Cheat Sheet**

**Rope Drop:** Magic Kingdom opens its ticketing gates 75 minutes before official Park open. Guests are held just inside the entrance in the courtyard in front of the train station. The opening show featuring Mickey and the gang arriving via steam train, begins 15 to 20 minutes prior to Park open and lasts about six minutes. The best viewing area is front and center, but this puts you at a disadvantage entering the Park as everyone off to the sides will enter before you. To minimize morning waits, make your way to the far left or right of the courtyard in front of one of the entrances. At the conclusion of the show, the Park is opened and Cast Members walk guests slowly up Main Street and through the Castle. Break off from this group as early as possible. If you're headed to Adventureland or Frontierland, make a left after passing Casey's Corner. If you're headed to Tomorrowland, take a right after passing Plaza Ice Cream Parlor. If you're headed to Mine Train, veer right of Cinderella Castle toward Mad Tea Party and take a left at Mad Tea Party toward the Mine Train's entrance across from Winnie the Pooh.

# **FastPass+ Kiosks:**

- 1. Fantasyland: Storybook Circus in the very back tent near Pete's Silly Sideshow
- 2. Adventureland: Jungle Cruise old FASTPASS machines to the left of the entrance
- 3. Adventureland: Breezeway to the right of Diamond Horseshoe across from Swiss Treehouse
- 4. **Fantasyland:** To the right of Mickey's PhilharMagic
- 5. Tomorrowland: To the left of the Stitch's Great Escape entrance
- 6. Tomorrowland: Buzz Lightyear's old FASTPASS machines to the right of the entrance