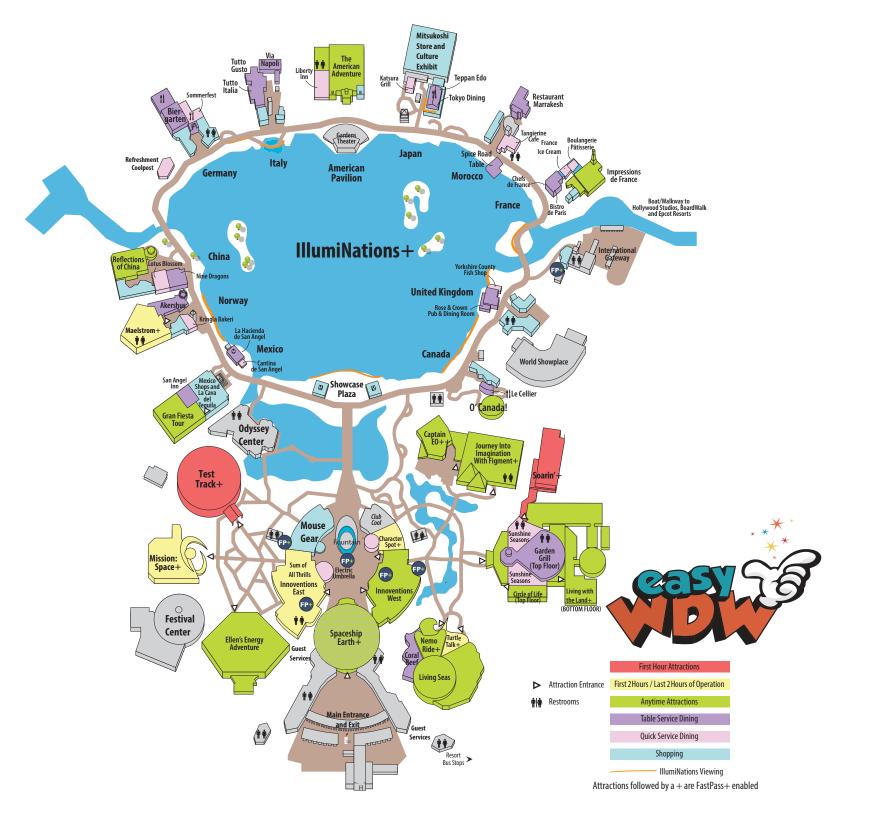

#### **Epcot Cheat Sheet**

**Rope Drop:** Epcot has two entrances. At the main entrance, a brief welcome spiel will play over the speakers beginning at 8:45am. At 8:47am, Disney will begin letting guests into the Park. If things aren't quite ready, the welcome spiel may be delayed by a few minutes. There are no ropes inside and guests are free to head to the Future World attraction of their choice. From the International Gateway, there is no welcome spiel, but Disney admits guests at the same time as the main entrance. It is a slightly longer walk from the International Gateway, but with fewer people entering, Gateway visitors should arrive at Soarin' or Test Track alongside most guests entering from the main entrance. At the main entrance, arrive by 8:15am to ensure the shortest waits possible throughout the morning. At the International Gateway, arrive by 8:30am.

**General Touring Philosophy:** Because of its massive size and the long length of many of its attractions, Epcot is best experienced over two days. There are exactly two morning priorities – Soarin' and Test Track. Because they are about ten minutes away from each other and each takes about 20 minutes to experience even with a minimal initial wait, it's best to focus on one or the other over two separate mornings. This way, you significantly cut down on the amount of walking necessary and you won't run into waits longer than a few minutes all day. On your Test Track day, visit Future World East and the World Showcase Pavilions from Mexico through the U.S. On your Soarin' day, hit Future World West and the Pavilions from Canada through Japan.

With just one day, things are a bit more complicated. Fortunately, FastPass+ reservations cut down on walking. There are a few ways to make it work. First, Test Track has a single rider line with waits that are often shorter than standby or FastPass+. However, your group won't ride together and you won't have an opportunity to design a car in the regular preshow. You can enter the single rider line later in the day and find waits of 10 to 20 minutes. Second, you could use FastPass+ at Soarin' or Test Track to minimize afternoon waits. Third, if you're planning to skip IllumiNations, you could visit either Soarin' or Test Track in the morning and then the other right before close. Waits will be relatively short at the end of the night and you won't be wasting valuable touring time since the Park is closed. As long as you're in line before official Park close, you'll ride, regardless of the posted wait.

In World Showcase, the only attraction that sees waits is Maelstrom in Norway. It's best to ride before 12pm or after 7:30pm. You may otherwise need to wait a few minutes for the next show to begin in China, France, and Canada. They are all worth seeing. You generally get out of World Showcase what you put in – spend some time exploring and you'll get much more out of it than someone that simply walks past the Pavilions.

**Characters:** The Princesses in World Showcase can see substantial waits. Mickey, Minnie and Goofy at Character Spot can also see 20 to 40 minute waits. It's best to do Character Spot near Park close to avoid long waits or use FastPass+. If you're skipping Soarin' and Test Track in the morning, visit Character Spot right after Park open. Most other characters will have 5 to 15 minute waits. Random characters may also appear. Check in between the Canada and United Kingdom Pavilions and to the left of Liberty Inn in the United States in the afternoon.

## **FastPass+ Kiosks:**

- Future World main tip/wait times board in front of fountain
- Future World West breezeway across from entrance to Character Spot
- Future World East breezeway outside Mouse Gear and across from Electric Umbrella
- Innoventions West
- Innoventions East Main service center
- International Gateway in between United Kingdom and France Pavilions

## **Ideal Two-Day Touring Plan Morning 1:**

- Use FastPass+ at Soarin' and Choice of Two Tier 2 Attractions
- 1. Ride Soarin': 9am 9:25am
- 2. Ride Living with the Land: 9:30am 9:45am
- 3. Ride The Seas with Nemo and Friends at The Seas: 9:55am 10:05am
- 4. See Turtle Talk with Crush and Look Around the Seas: 10:10am 10:40am
- 5. Ride Soarin' with FASTPASS/FastPass+: 10:50am 11:10am
- 6. Have lunch at Sunshine Seasons in the Land or up in World Showcase

Afternoon and Evening: You have a lot of options depending on what you want to do and where you plan to have dinner. You won't find any waits at the attractions in Innoventions West or the Imagination Pavilion (Captain EO and Journey into Imagination with Figment) if you'd like to do those now. I like to head up to World Showcase beginning with the Canada Pavilion. Most people arrive around 10am and linger in Future World until the afternoon. Even though there aren't waits at the attractions in Canada, France, etc. touring the area in low crowds means you'll have an easier time perusing the shops and fewer people in front of you at the various acts.

Consider returning to Future World around 5pm. You'll be exiting World Showcase when crowds peak there and returning to Future World where waits will be short for everything other than Soarin' and Test Track. Head back down to Spaceship Earth in the evening on one of your days.

# **Ideal Two-Day Touring Plan Morning 2:**

- Use FastPass+ at Test Track, Spaceship Earth, and Maelstrom
- 1. Ride Test Track: 8:55am 9:20am
- 2. Ride Sum of All Thrills in Innoventions East: 9:25am 9:45am
- 3. Ride Mission: SPACE: 9:55am 10:15am
- 4. Ride Test Track with FastPass+: 10:20am 10:40am
- 5. Ride Spaceship Earth with FastPass+: 10:50am 11:10am
- 6. Ride Maelstrom with FastPass+ when you'll be in the vicinity of the Norway Pavilion

**What To Do Now:** You have some options depending on what you plan to do in World Showcase and whether you're planning to head back to Future World. Now would be a fine time to visit Ellen's Energy Adventure or anything in Innoventions East other than Sum of All Thrills. But those are lengthy attractions that could be kept for a 5pm return. Consider heading up to World Showcase beginning with the Gran Fiesta Tour in the Mexico Pavilion. Then it's up to Maelstrom in Norway and the rest of the World Showcase. You can stay in World Showcase or take the boat in Germany back to Future World around 5pm when crowds thin. Standby waits will be short for anything other than Test Track, which has the single rider line, and Soarin'.

**IllumiNations:** IllumiNations is the nightly entertainment at Epcot, scheduled at 9pm most nights. For the best spots, arrive 30 to 45 minutes before the start of the show. The problem you may run into when looking for a spot is that certain sections are roped off for private parties that have spent big bucks to get a prime spot on the water. So you may need a backup plan.

## **Best spots:**

- 1. Base of the World Showcase directly across from the United States Pavilion. This "front of house" view is elevated with a direct view of the globe and fireworks. This area may be partially reserved for FastPass+.
- 2. The next best spot is the bridge connecting the UK and France. It can't be reserved and the IllumiNations cruisers will stop below you, enjoying a similar view.
- 3. The Italy Isola, or raised section across from Italy. Parts can be reserved, but the viewing location behind the seated guests is almost as good.
- 4. The stretch from Mexico to Norway is good. Areas closer to Norway have fewer people.
- 5. Other options: There's limited space outside Tokyo Dining on the second level in Japan. Limited viewing is available along Canada into the UK. There are areas to the right of the UK down stairs that are good locations, but they may be reserved for private events.
- 6. Rose & Crown has patio seating and a reserved platform for those dining inside prior to the show. La Hacienda de San Angel also has indoor viewing, but only some of the tables face the windows. It isn't a great choice if you're looking for a guaranteed view. Consider a meal that begins after 7:45pm.